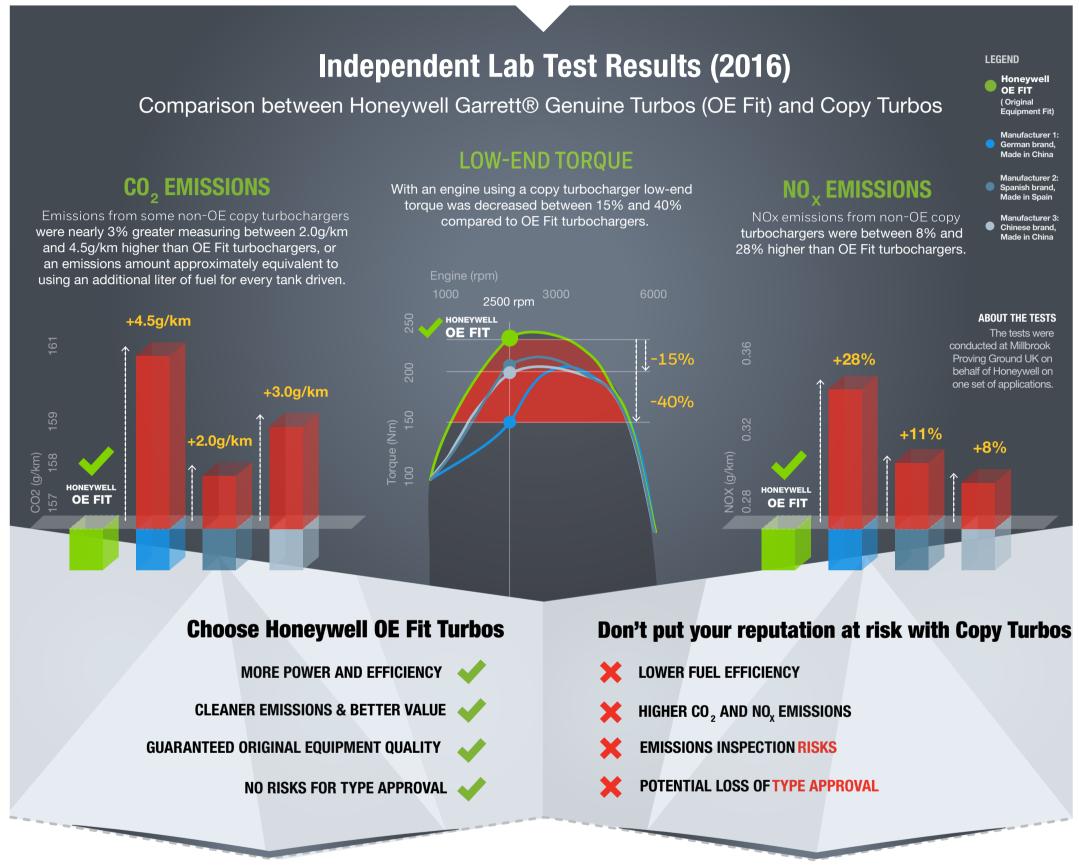

# WHY RISK IT?

INDEPENDENT LAB TESTS SHOW AS MUCH AS 40% PERFORMANCE GAP BETWEEN GENUINE HONEYWELL AFTERMARKET TURBOS AND COPIES